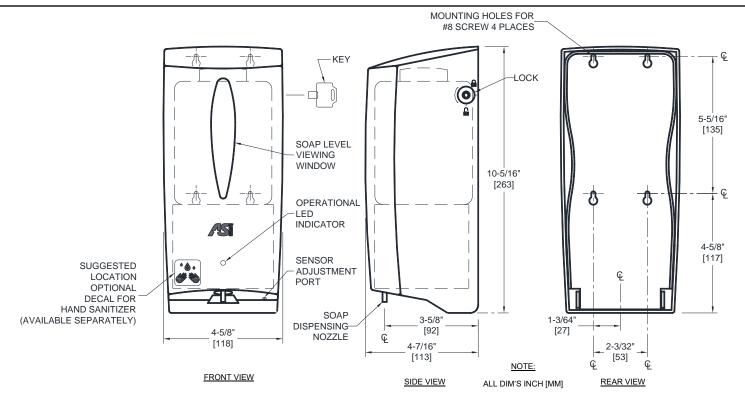

# SURFACE MOUNTED AUTOMATIC LIQUID SOAP AND GEL HAND SANITIZER DISPENSER

ILLUSTRATION FOR REF ONLY AND NTS

SEE SOAP DISPENSER CARE & MAINTENANCE DOCUMENT ONLINE FOR CLEANING

## **SPECIFICATION**

Surface Mounted Automatic Liquid Soap and Gel Hand Sanitizer Dispenser shall hold and dispense 27 oz [.8 L] of liquid, soaps or gel hand sanitizer having a pH in range  $7 \pm 1.5$  and soaps or lotions only having viscosity in range 5-3.5k cP (mm²/s [mPa•s]) and sanitizers only having viscosities in range 3.5k - 23k cP (mm²/s [mPa•s]) Dispenser body shall be white high impact plastic. Dispenser shall be powered by either one (1) 9V or six (6) AA size 1.5V batteries (not supplied) and shall operate automatically from IR sensor that shall activate soap dispensing when hands are placed in sensor zone. Sensor detection range shall be adjustable by owner. Dispenser shall pump a drop volume of .04 ± .01 fl oz (1.0 ml to 1.5 ml) of soap or gel during each activation. A tamper resistant soap level viewing window shall be provided. Unit shall have a swing open body secured with side-mounted lock that is opened with special key provided. A label is available separately for Owner to place on dispenser indicating sanitizer operation. Complete Owner Manual & Installation Guide (OM & IG) and Mounting Template (MT) is provided in box.

### INSTALLATION

Install unit on wall or partition surface with four (4) № 8 pan head self-threading screws and wall anchors (supplied). For general utility install unit 42" [1067] to 46" [1168] above finished floor and 10" [254] minimum above countertop. Alternatively, unit may be installed on stand (Model № FS-0300) with DS Tape supplied with stand. For compliance with 2010 ADA Accessibility Standards install unit so that bottom of unit is 48" [1219] maximum above finished floor (AFF). A MT (№ 05093041) is provided in carton with each unit. Install six (6) AA-size 1.5V batteries (by others) or one (1) 9V battery in concealed battery compartment according to polarity indication and snap-latch battery door.